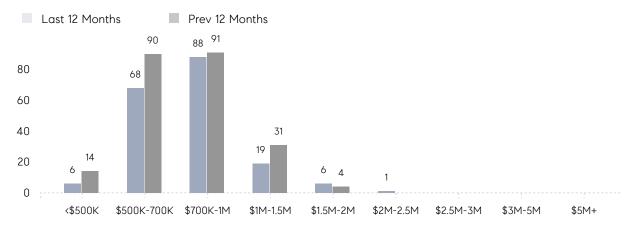

| AVERAGE DOM        | 20        | 27        | -26%     |
|                | % OF ASKING PRICE  | 99%       | 102%      |          |
|                | AVERAGE SOLD PRICE | \$703,375 | \$746,824 | -6%      |
|                | # OF CONTRACTS     | 8         | 8         | 0%       |
|                | NEW LISTINGS       | 5         | 10        | -50%     |
| Condo/Co-op/TH | AVERAGE DOM        | -         | -         | -        |
|                | % OF ASKING PRICE  | -         | -         |          |
|                | AVERAGE SOLD PRICE | -         | -         | -        |
|                | # OF CONTRACTS     | 0         | 0         | 0%       |
|                | NEW LISTINGS       | 0         | 0         | 0%       |

# Glen Rock

#### DECEMBER 2022

#### Monthly Inventory





### Contracts By Price Range

### Listings By Price Range



Compass New Jersey Market Report

COMPASS

 $\sim$   $\sim$   $\sim$   $\sim$   $\sim$ / / / / / / / //// | | | | | / ------

Compass makes no representations or warranties, express or implied, with respect to future market conditions or prices of residential product at the time the subject property or any competitive property is complete and ready for occupancy or with respect to any report, study, finding, recommendation or other information provided by Compass herein. Moreover, no warranty, express or implied, is made or should be assumed regarding the accuracy, adequacy, completeness, legality, reliability, merchantability or fitness for a particular purpose of any information, in part or whole, contained herein. All materi