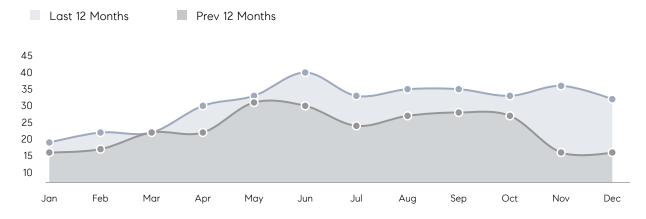

| AVERAGE DOM        | 20        | 27        | -26%     |
|                | % OF ASKING PRICE  | 99%       | 102%      |          |
|                | AVERAGE SOLD PRICE | \$703,375 | \$746,824 | -6%      |
|                | # OF CONTRACTS     | 8         | 8         | 0%       |
|                | NEW LISTINGS       | 5         | 10        | -50%     |
| Condo/Co-op/TH | AVERAGE DOM        | -         | -         | -        |
|                | % OF ASKING PRICE  | -         | -         |          |
|                | AVERAGE SOLD PRICE | -         | -         | -        |
|                | # OF CONTRACTS     | 0         | 0         | 0%       |
|                | NEW LISTINGS       | 0         | 0         | 0%       |

# Glen Rock

#### DECEMBER 2022

#### Monthly Inventory





### Contracts By Price Range

### Listings By Price Range



Compass New Jersey Market Report

COMPASS

 $\sim$   $\sim$   $\sim$   $\sim$   $\sim$ / / / / / / / //// | | | | | / ------

Compass makes no representations or warranties, express or implied, with respect to future market conditions or prices of residential product at the time the subject property or any competitive property is complete and ready for occupancy or with respect to any report, study, finding, recommendation or other information provided by Compass herein. Moreover, no warranty, express or implied, is made or should be assumed regarding the accuracy, adequacy, completeness, legality, reliability, merchantability or fitness for a particular purpose of any information, in part or whole, contained herein. All mate